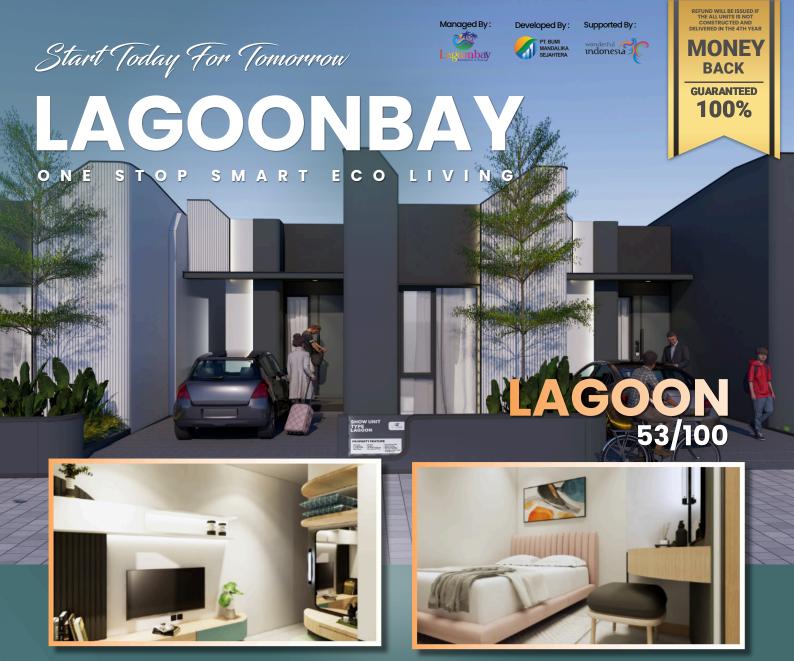

0 cm, ex. Matte

# **Plafond :**

- Hollow Frame 4,4, Hollow 2.4
- Gypsumboard 9mm

# Sanitary :

- Germany Brilliant Toilet Seat

# **Electricity:**

- 2.200 Watt

All payments for the purchase of units at LagoonBay PILM Residence, Villa, and Plaza should be transferred to the following bank account under the name of **PT Bumi Mandalika Sejahtera**:

- BTN 00021.01.30.788888.8
- **BTN Syariah** 1001000888
- Bank Muamalat 7210061111
- Bank NTB Syariah 02801.88.888278

All statements in this brochure are true, but they cannot be used as assertions that support the existing facts. All images are for artistic illustration purposes only and represent standard specifications, which may change at any time if necessary. This brochure cannot be considered part of any offer or written contract.





**YEARLY R.O.I START FROM 15%** 

## **ESTATE FEATURES**



🕽 www.lagoonbay.id

🚫 0859 7183 6565 🔘 lagoonbay\_fortomorrow

💦 0812 3776 7900 📈 marketing@lagoonbay.id 🖗 lagoonbay

lagoonbayresidenceplaza





Scan Here

#### **Foundation:**

- Pas. River Stone

Structure : - K175 Reinforced Concrete

# Wall:

- Brick Masonry, Plastered & Aci Plastered

# Finishing:

- Dulux Catylac Exterior Paint
- Dulux Catylac Interior Paint

# Roof :

- Lightweight Steel Frame C Truss 75.0,75
- Alderon Roof

## Frame :

- Main Door : Frame & Wooden Door Leaf
- Back Door : Aluminium Frame 4" & Door Leaf HPL
- Door KM/WC : Aluminium Frame 4" & Door Leaf HPL
- Window : Aluminium Frame 4" & Aluminium Leaf + Glass 6mm

## **Main Floor :**

- Granite 60 x 60 cm, in. Glossy

#### **Terrace Floor:**

- Conwood