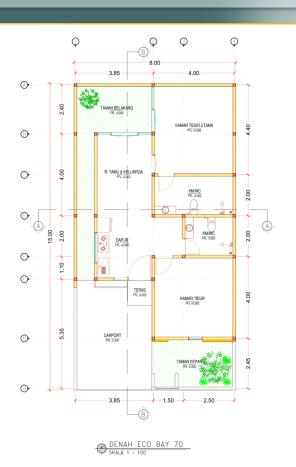

60 cm, ex. Matte

# **Plafond :**

- Hollow Frame 4,4, Hollow 2.4
- Gypsumboard 9mm

# Sanitary :

- Germany Brilliant Toilet Seat

# **Electricity:**

- 2.200 Watt

All payments for the purchase of units at LagoonBay PILM Residence, Villa, and Plaza should be transferred to the following bank account under the name of **PT Bumi Mandalika Sejahtera**:

- BTN 00021.01.30.788888.8
- **BTN Syariah** 1001000888
- Bank Muamalat 7210061111
- Bank NTB Syariah 02801.88.888278

All statements in this brochure are true, but they cannot be used as assertions that support the existing facts. All images are for artistic illustration purposes only and represent standard specifications, which may change at any time if necessary. This brochure cannot be considered part of any offer or written contract.





**YEARLY R.O.I START FROM 15%** 

## **ESTATE FEATURES**



# 🕽 www.lagoonbay.id

🚫 0859 7183 6565 🔘 lagoonbay\_fortomorrow

💦 0812 3776 7900 📈 marketing@lagoonbay.id 🖗 lagoonbay

```
lagoonbayresidenceplaza
```

FOR MORE INFORMATION



Scan Here

#### **Foundation:**

- Pas. River Stone

Structure : - K175 Reinforced Concrete

# Wall:

- Brick Masonry, Plastered & Aci Plastered

# Finishing:

- Dulux Catylac Exterior Paint
- Dulux Catylac Interior Paint

# Roof :

- Lightweight Steel Frame C Truss 75.0,75
- Alderon Roof

## Frame :

- Main Door : Frame & Wooden Door Leaf
- Back Door : Aluminium Frame 4" & Door Leaf HPL
- Door KM/WC : Aluminium Frame 4" & Door Leaf HPL
- Window : Aluminium Frame 4" & Aluminium Leaf + Glass 6mm

## **Main Floor :**

- Granite 60 x 60 cm, in. Glossy

###