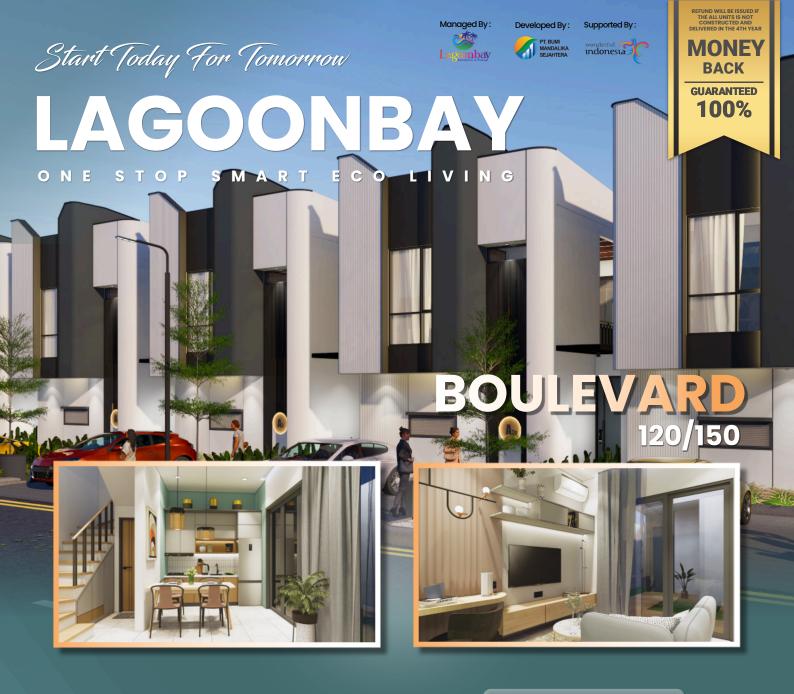

0 cm, ex. Matte

## **Plafond :**

- Hollow Frame 4,4, Hollow 2.4
- Gypsumboard 9mm

## Sanitary :

- Germany Brilliant Toilet Seat

# **Electricity:**

- 3.500 Watt

All payments for the purchase of units at LagoonBay PILM Residence, Villa, and Plaza should be transferred to the following bank account under the name of **PT Bumi Mandalika Sejahtera**:

- BTN 00021.01.30.788888.8
- BTN Syariah 1001000888
- Bank Muamalat 7210061111
- Bank NTB Syariah 02801.88.888278

All statements in this brochure are true, but they cannot be used as assertions that support the existing facts. All images are for artistic illustration purposes only and represent standard specifications, which may change at any time if necessary. This brochure cannot be considered part of any offer or written contract.







**YEARLY R.O.I START FROM 15%** 

# **ESTATE FEATURES**



🕽 www.lagoonbay.id

() 0859 7183 6565 () lagoonbay\_fortomorrow

```
lagoonbayresidenceplaza
```





Scan Here

💦 0812 3776 7900 📈 marketing@lagoonbay.id 🖗 lagoonbay

## Foundation :

- K250 Reinforced Concrete Footplates
- Pas. River Stone

#### Structure:

- K250 Reinforced Concrete
- K175 Reinforced Concrete

#### Wall:

- Brick Masonry, Plastered & Aci Plastered

# Finishing:

- Dulux Catylac Exterior Paint
- Dulux Catylac Interior Paint

#### Roof:

- Lightweight Steel Frame C Truss 75.0,75
- Alderon Roof

#### Frame:

- Main Door : Frame & Wooden Door Leaf
- Back Door : Aluminium Frame 4" & Door Leaf HPL
- Door KM/WC : Aluminium Frame 4" & Door Leaf HPL
- Window : Aluminium Frame 4" & Aluminium Leaf + Glass 6mm

#### **Mai