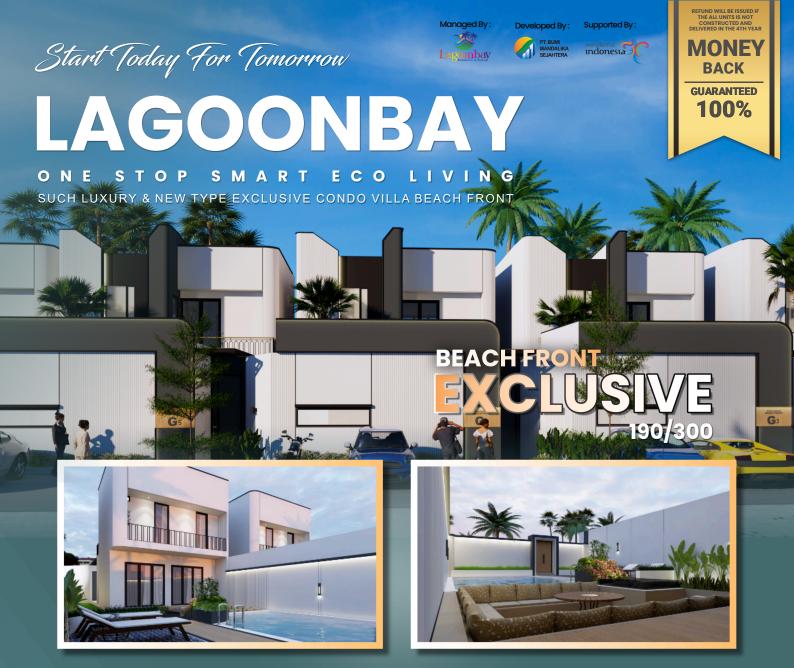

**YEARLY R.O.I START FROM 15%** 

## **ESTATE FEATURES**



# 🗎 www.lagoonbay.id

() 0859 7183 6565 () lagoonbay\_fortomorrow

```
lagoonbayresidenceplaza
```

FOR MORE INFORMATION



Scan Here

\overline 🚳 0812 3776 7900 📈 marketing@lagoonbay.id 🦨 lagoonbay

## **Foundation :**

- K250 Reinforced Concrete Footplates
- Pas. River Stone

#### Structure :

- K250 Reinforced Concrete
- K175 Reinforced Concrete

#### Wall:

- Brick Masonry, Plastered & Aci Plastered

# Finishing:

- Dulux Catylac Exterior Paint
- Dulux Catylac Interior Paint

## Roof:

- Lightweight Steel Frame C Truss 75.0,75
- Alderon Roof

## Frame:

- Main Door : Frame & Wooden Door Leaf
- Back Door : Aluminium Frame 4" & Door Leaf HPL
- Door KM/WC : Aluminium Frame 4" & Door Leaf HPL
- Window : Aluminium Frame 4" & Alum