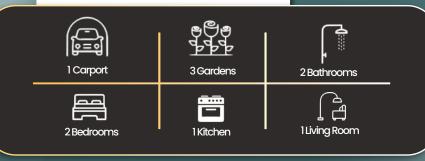

2.4
- Gypsumboard 9mm

# Sanitary :

- Germany Brilliant Toilet Seat

# **Electricity:**

- 2.200 Watt

All payments for the purchase of units at LagoonBay PILM Residence, Villa, and Plaza should be transferred to the following bank account under the name of **PT Bumi Mandalika Sejahtera**:

- BTN 00021.01.30.788888.8
- **BTN Syariah** 1001000888
- Bank Muamalat 7210061111
- Bank NTB Syariah 02801.88.888278

All statements in this brochure are true, but they cannot be used as assertions that support the existing facts. All images are for artistic illustration purposes only and represent standard specifications, which may change at any time if necessary. This brochure cannot be considered part of any offer or written contract.





**YEARLY R.O.I START FROM 15%** 

## **ESTATE FEATURES**



🕽 www.lagoonbay.id

🚫 0859 7183 6565 🔘 lagoonbay\_fortomorrow

💦 0812 3776 7900 📈 marketing@lagoonbay.id 🖗 lagoonbay

lagoonbayresidenceplaza





Scan Here

#### **Foundation:**

- Pas. River Stone

Structure : - K175 Reinforced Concrete

# Wall:

- Brick Masonry, Plastered & Aci Plastered

# Finishing:

- Dulux Catylac Exterior Paint
- Dulux Catylac Interior Paint

# Roof :

- Lightweight Steel Frame C Truss 75.0,75
- Alderon Roof

## Frame :

- Main Door : Frame & Wooden Door Leaf
- Back Door : Aluminium Frame 4" & Door Leaf HPL
- Door KM/WC : Aluminium Frame 4" & Door Leaf HPL
- Window : Aluminium Frame 4" & Aluminium Leaf + Glass 6mm

## **Main Floor :**

- Granite 60 x 60 cm, in. Glossy

#### **Terrace Floor:**

- Conwood Deck 12"

#### **Bathroom Floor :**

- Ceramics 60 x 60 cm,