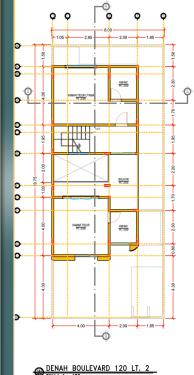

60 cm, ex. Matte

## **Plafond :**

- Hollow Frame 4,4, Hollow 2.4
- Gypsumboard 9mm

# Sanitary :

- Germany Brilliant Toilet Seat

## **Electricity:**

- 3.500 Watt

All payments for the purchase of units at LagoonBay PILM Residence, Villa, and Plaza should be transferred to the following bank account under the name of **PT Bumi Mandalika Sejahtera**:

- BTN 00021.01.30.788888.8
- BTN Syariah 1001000888
- Bank Muamalat 7210061111
- Bank NTB Syariah 02801.88.888278

All statements in this brochure are true, but they cannot be used as assertions that support the existing facts. All images are for artistic illustration purposes only and represent standard specifications, which may change at any time if necessary. This brochure cannot be considered part of any offer or written contract.







**YEARLY R.O.I START FROM 15%** 

## **ESTATE FEATURES**



🕽 www.lagoonbay.id

0859 7183 6565 O lagoonbay\_fortomorrow

```
lagoonbayresidenceplaza
```

FOR MORE INFORMATION



Scan Here

💦 0812 3776 7900 📈 marketing@lagoonbay.id 🖗 lagoonbay

#### **Foundation:**

- Pas. River Stone

Structure : - K175 Reinforced Concrete

# Wall:

- Brick Masonry, Plastered & Aci Plastered

# Finishing:

- Dulux Catylac Exterior Paint
- Dulux Catylac Interior Paint

# Roof:

- Lightweight Steel Frame C Truss 75.0,75
- Alderon Roof

## Frame :

- Main Door : Frame & Wooden Door Leaf
- Back Door : Aluminium Frame 4" & Door Leaf HPL
- Door KM/WC : Aluminium Frame 4" & Door Leaf HPL
- Window : Aluminium Frame 4" & Aluminium Leaf + Glass 6mm

## **Main Floor :**

- Granite 60 x 60 cm, in. Glossy

#### **T