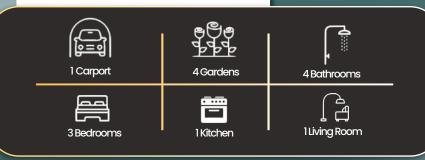

ow 2.4
- Gypsumboard 9mm

## Sanitary :

- Germany Brilliant Toilet Seat

# **Electricity:**

- 3.500 Watt

All payments for the purchase of units at LagoonBay PILM Residence, Villa, and Plaza should be transferred to the following bank account under the name of **PT Bumi Mandalika Sejahtera**:

- BTN 00021.01.30.788888.8
- BTN Syariah 1001000888
- Bank Muamalat 7210061111
- Bank NTB Syariah 02801.88.888278

All statements in this brochure are true, but they cannot be used as assertions that support the existing facts. All images are for artistic illustration purposes only and represent standard specifications, which may change at any time if necessary. This brochure cannot be considered part of any offer or written contract.







**YEARLY R.O.I START FROM 15%** 

# **ESTATE FEATURES**



🕽 www.lagoonbay.id

() 0859 7183 6565 () lagoonbay\_fortomorrow

```
lagoonbayresidenceplaza
```





Scan Here

💦 0812 3776 7900 📈 marketing@lagoonbay.id 🖗 lagoonbay

## Foundation :

- K250 Reinforced Concrete Footplates
- Pas. River Stone

#### Structure:

- K250 Reinforced Concrete
- K175 Reinforced Concrete

#### Wall:

- Brick Masonry, Plastered & Aci Plastered

# Finishing:

- Dulux Catylac Exterior Paint
- Dulux Catylac Interior Paint

#### Roof:

- Lightweight Steel Frame C Truss 75.0,75
- Alderon Roof

#### Frame:

- Main Door : Frame & Wooden Door Leaf
- Back Door : Aluminium Frame 4" & Door Leaf HPL
- Door KM/WC : Aluminium Frame 4" & Door Leaf HPL
- Window : Aluminium Frame 4" & Aluminium Leaf + Glass 6mm

#### **Main Floor :**

- Granite 60 x 60 cm, in. Glossy

#### **Terra