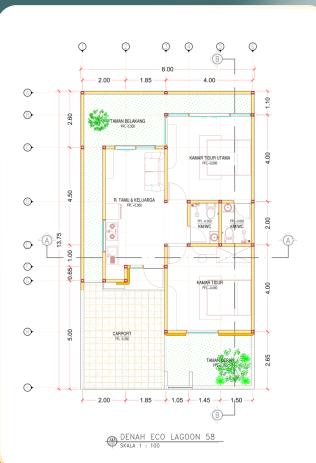

60 cm, ex. Matte

# **Plafond :**

- Hollow Frame 4,4, Hollow 2.4
- Gypsumboard 9mm

# Sanitary :

- Germany Brilliant Toilet Seat

# **Electricity:**

- 2.200 Watt

All payments for the purchase of units at LagoonBay PILM Residence, Villa, and Plaza should be transferred to the following bank account under the name of **PT Bumi Mandalika Sejahtera**:

- BTN 00021.01.30.788888.8
- **BTN Syariah** 1001000888
- Bank Muamalat 7210061111
- Bank NTB Syariah 02801.88.888278

All statements in this brochure are true, but they cannot be used as assertions that support the existing facts. All images are for artistic illustration purposes only and represent standard specifications, which may change at any time if necessary. This brochure cannot be considered part of any offer or written contract.





**YEARLY R.O.I START FROM 15%** 

## **ESTATE FEATURES**



🕽 www.lagoonbay.id

🚫 0859 7183 6565 🔘 lagoonbay\_fortomorrow

💦 0812 3776 7900 📈 marketing@lagoonbay.id 🖗 lagoonbay

lagoonbayresidenceplaza





Scan Here

#### **Foundation:**

- Pas. River Stone

Structure : - K175 Reinforced Concrete

# Wall:

- Brick Masonry, Plastered & Aci Plastered

# Finishing:

- Dulux Catylac Exterior Paint
- Dulux Catylac Interior Paint

# Roof :

- Lightweight Steel Frame C Truss 75.0,75
- Alderon Roof

## Frame :

- Main Door : Frame & Wooden Door Leaf
- Back Door : Aluminium Frame 4" & Door Leaf HPL
- Door KM/WC : Aluminium Frame 4" & Door Leaf HPL
- Window : Aluminium Frame 4" & Aluminium Leaf + Glass 6mm

## **Main Floor :**

- Granite 60 x 60 cm, in. Glossy

#### **Terrace Floor:**

- Conwoo