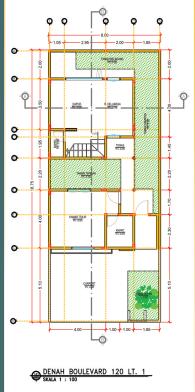

x 60 cm, ex. Matte

## **Plafond :**

- Hollow Frame 4,4, Hollow 2.4
- Gypsumboard 9mm

# Sanitary :

- Germany Brilliant Toilet Seat

## **Electricity:**

- 3.500 Watt

All payments for the purchase of units at LagoonBay PILM Residence, Villa, and Plaza should be transferred to the following bank account under the name of **PT Bumi Mandalika Sejahtera**:

- BTN 00021.01.30.788888.8
- BTN Syariah 1001000888
- Bank Muamalat 7210061111
- Bank NTB Syariah 02801.88.888278

All statements in this brochure are true, but they cannot be used as assertions that support the existing facts. All images are for artistic illustration purposes only and represent standard specifications, which may change at any time if necessary. This brochure cannot be considered part of any offer or written contract.







**YEARLY R.O.I START FROM 15%** 

## **ESTATE FEATURES**



🕽 www.lagoonbay.id

0859 7183 6565 O lagoonbay\_fortomorrow

```
lagoonbayresidenceplaza
```

FOR MORE INFORMATION



Scan Here

💦 0812 3776 7900 📈 marketing@lagoonbay.id 🖗 lagoonbay

#### **Foundation:**

- Pas. River Stone

Structure : - K175 Reinforced Concrete

# Wall:

- Brick Masonry, Plastered & Aci Plastered

# Finishing:

- Dulux Catylac Exterior Paint
- Dulux Catylac Interior Paint

# Roof:

- Lightweight Steel Frame C Truss 75.0,75
- Alderon Roof

## Frame :

- Main Door : Frame & Wooden Door Leaf
- Back Door : Aluminium Frame 4" & Door Leaf HPL
- Door KM/WC : Aluminium Frame 4" & Door Leaf HPL
- Window : Aluminium Frame 4" & Aluminium Leaf + Glass 6mm

## **Main Floor :**

- Granite 60 x 60 cm, in. Glossy

#### *