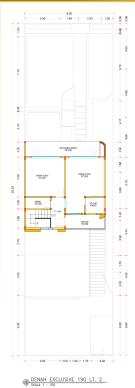

60 cm, ex. Matte

## **Plafond :**

- Hollow Frame 4,4, Hollow 2.4
- Gypsumboard 9mm

## Sanitary :

- Germany Brilliant Toilet Seat

# **Electricity:**

- 3.500 Watt

All payments for the purchase of units at LagoonBay PILM Residence, Villa, and Plaza should be transferred to the following bank account under the name of **PT Bumi Mandalika Sejahtera**:

- BTN 00021.01.30.788888.8
- BTN Syariah 1001000888
- Bank Muamalat 7210061111
- Bank NTB Syariah 02801.88.888278

All statements in this brochure are true, but they cannot be used as assertions that support the existing facts. All images are for artistic illustration purposes only and represent standard specifications, which may change at any time if necessary. This brochure cannot be considered part of any offer or written contract.







**YEARLY R.O.I START FROM 15%** 

# **ESTATE FEATURES**



🕽 www.lagoonbay.id

() 0859 7183 6565 () lagoonbay\_fortomorrow

```
lagoonbayresidenceplaza
```





Scan Here

💦 0812 3776 7900 📈 marketing@lagoonbay.id 🖗 lagoonbay

## Foundation :

- K250 Reinforced Concrete Footplates
- Pas. River Stone

#### Structure:

- K250 Reinforced Concrete
- K175 Reinforced Concrete

#### Wall:

- Brick Masonry, Plastered & Aci Plastered

# Finishing:

- Dulux Catylac Exterior Paint
- Dulux Catylac Interior Paint

#### Roof:

- Lightweight Steel Frame C Truss 75.0,75
- Alderon Roof

#### Frame:

- Main Door : Frame & Wooden Door Leaf
- Back Door : Aluminium Frame 4" & Door Leaf HPL
- Door KM/WC : Aluminium Frame 4" & Door Leaf HPL
- Window : Aluminium Frame 4" & Aluminium Leaf + Glass 6mm

#### **M