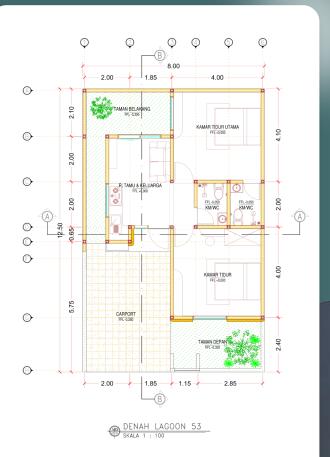

60 cm, ex. Matte

# **Plafond :**

- Hollow Frame 4,4, Hollow 2.4
- Gypsumboard 9mm

# Sanitary :

- Germany Brilliant Toilet Seat

# **Electricity:**

- 2.200 Watt

All payments for the purchase of units at LagoonBay PILM Residence, Villa, and Plaza should be transferred to the following bank account under the name of **PT Bumi Mandalika Sejahtera**:

- BTN 00021.01.30.788888.8
- **BTN Syariah** 1001000888
- Bank Muamalat 7210061111
- Bank NTB Syariah 02801.88.888278

All statements in this brochure are true, but they cannot be used as assertions that support the existing facts. All images are for artistic illustration purposes only and represent standard specifications, which may change at any time if necessary. This brochure cannot be considered part of any offer or written contract.