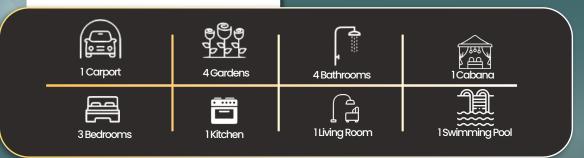

**YEARLY R.O.I START FROM 15%** 

## **ESTATE FEATURES**



# 🗎 www.lagoonbay.id

() 0859 7183 6565 () lagoonbay\_fortomorrow

```
lagoonbayresidenceplaza
```

FOR MORE INFORMATION



Scan Here

\overline 🚳 0812 3776 7900 📈 marketing@lagoonbay.id 🦨 lagoonbay

## **Foundation :**

- K250 Reinforced Concrete Footplates
- Pas. River Stone

#### Structure :

- K250 Reinforced Concrete
- K175 Reinforced Concrete

#### Wall:

- Brick Masonry, Plastered & Aci Plastered

# Finishing:

- Dulux Catylac Exterior Paint
- Dulux Catylac Interior Paint

## Roof:

- Lightweight Steel Frame C Truss 75.0,75
- Alderon Roof

## Frame:

- Main Door : Frame & Wooden Door Leaf
- Back Door : Aluminium Frame 4" & Door Leaf HPL
- Door KM/WC : Aluminium Frame 4" & Door Leaf HPL
- Window : Aluminium Frame 4" & Aluminium Leaf + Glass 6mm

#### **Main Floor :**

- Granite 60