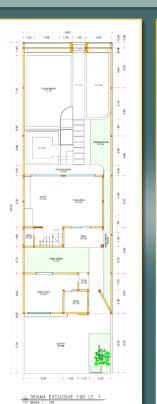

x 60 cm, ex. Matte

## **Plafond :**

- Hollow Frame 4,4, Hollow 2.4
- Gypsumboard 9mm

## Sanitary :

- Germany Brilliant Toilet Seat

# **Electricity:**

- 3.500 Watt

All payments for the purchase of units at LagoonBay PILM Residence, Villa, and Plaza should be transferred to the following bank account under the name of **PT Bumi Mandalika Sejahtera**:

- BTN 00021.01.30.788888.8
- BTN Syariah 1001000888
- Bank Muamalat 7210061111
- Bank NTB Syariah 02801.88.888278

All statements in this brochure are true, but they cannot be used as assertions that support the existing facts. All images are for artistic illustration purposes only and represent standard specifications, which may change at any time if necessary. This brochure cannot be considered part of any offer or written contract.







**YEARLY R.O.I START FROM 15%** 

# **ESTATE FEATURES**



🕽 www.lagoonbay.id

() 0859 7183 6565 () lagoonbay\_fortomorrow

```
lagoonbayresidenceplaza
```





Scan Here

💦 0812 3776 7900 📈 marketing@lagoonbay.id 🖗 lagoonbay

## Foundation :

- K250 Reinforced Concrete Footplates
- Pas. River Stone

#### Structure:

- K250 Reinforced Concrete
- K175 Reinforced Concrete

#### Wall:

- Brick Masonry, Plastered & Aci Plastered

# Finishing:

- Dulux Catylac Exterior Paint
- Dulux Catylac Interior Paint

#### Roof:

- Lightweight Steel Frame C Truss 75.0,75
- Alderon Roof

#### Frame:

- Main Door : Frame & Wooden Door Leaf
- Back Door : Aluminium Frame 4" & Door Leaf HPL
- Door KM/WC : Aluminium Frame 4" & Door Leaf HPL
- Window : Aluminium Frame 4" & Aluminium Leaf + Glass 6mm

#### *